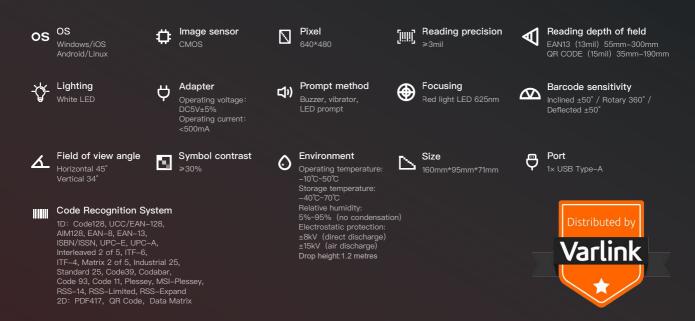

## **SUNMI Handheld Scanner**

Technical specifications

Note

- 1. The actual scan depth and angle depends on the operating environment and the size of the barcode, making it necessary to adjust the relative positioning of the device and the document or
- device containing the barcode to ensure a correct reading 2. Actual product specifications when sold take precedence over what may be listed at this catalogue; Any changes may be made without prior notification.