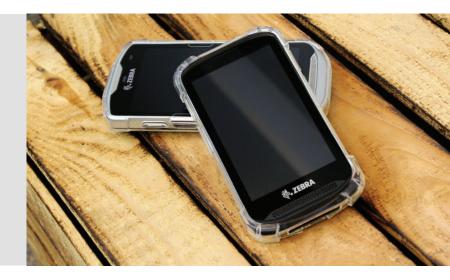

# RUBBER TPU CASES

Rubber TPU case has been designed to protect mobile terminals, barcode scanners and other devices while maintaining their full functionality and small size.

Made of durable material, adapted to a specific device model. Contoured and thickened corners create additional protection for the device. It can be equipped with a strap that facilitates gripping and prevents slipping out of the hand.

Protective case ZEBRA TC20/25 rubber TPU
 Protective case ZEBRA TC51/56/52/57 rubber TPU

Elastic hand strap TC20 TPU
 Elastic hand strap TC51 TPU