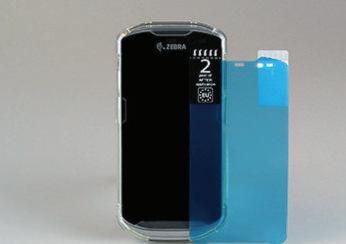

# ADVANCED SCREEN PROTECTION

These high quality screen protective filmss are laser cut with precision to fit even most complex screens.

The range includes hybrid, glass, self regeneration, matt or privacy filters.

Available for all ZEBRA products.

SBV Varlink Ltd

01904 717180 enquiries@varlink.co.uk

Unit 1 Osbaldwick Industrial Estate Outgang Lane York, YO19 5UX

www.varlink.co.uk