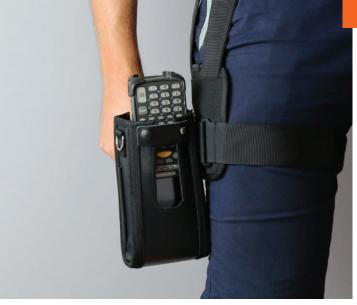

# GUN HOLSTERS

Gun holster made from the highest quality European leather and nylon combines aesthetics with durability. Offered in various sizes protects devices against damage, at the same time expanding the function of the devices.

Soft internal finish won't leave marks on the device. As standard comes with an integrated belt loop and stylus holder. Other options include D-rings for shoulder strap, lowering belt.

Holster MOTOROLA MC30XX
Holster MOTOROLA MC90XX
Holster ZEBRA MC3300