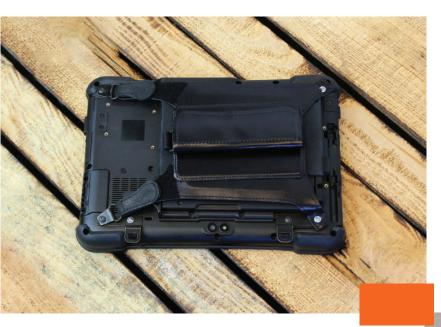

# RUBBER TPU CASES

Rubber TPU case has been designed to protect mobile terminals, barcode scanners and other devices while maintaining their full functionality and small size.

Made of durable material, adapted to a specific device model. Contoured and thickened corners create additional protection for the device. It can be equipped with a strap that facilitates gripping and prevents slipping out of the hand.

Protective case ZEBRA TC20/25 rubber TPU
 Protective case ZEBRA TC51/56/52/57 rubber TPU

Elastic hand strap TC20 TPU
 Elastic hand strap TC51 TPU