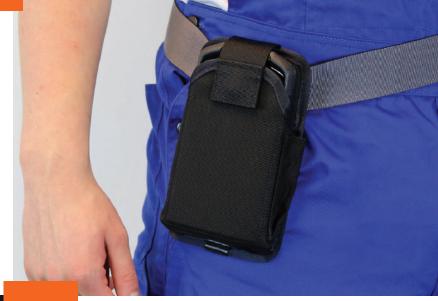

# NYLON HOLSTERS

Made from the highest quality European nylon, the Universal holster combines aesthetics with durability. It protects devices against damage, at the same time expanding the possibilities of transport and attachment to various surfaces.

Soft internal finish won't leave marks on the device. As standard comes with an integrated belt loop and stylus holder. Other options include D-rings for shoulder strap, metal belt clip.

- Holster ZEBRA TC51/52/56/57 - Holster ZEBRA TC70/72/75/77