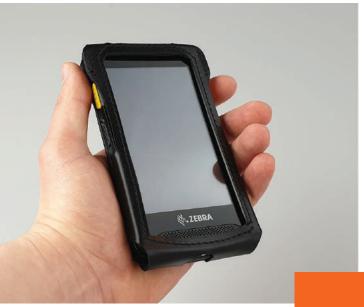

#### TEXTILE CASES

Crafted with high quality genuine leather or ballistic laser cut nylon. These cases offer extended durability and protection, help carry the device with easy access to its functions.

The snap closure makes the device installation and removal fast and easy. Can be used with docking station.

Functional case ZEBRA TC20/25 nylon
 Functional case ZEBRA TC20/25 leather
 Protective case ZEBRA TC51/52/56/57 leather