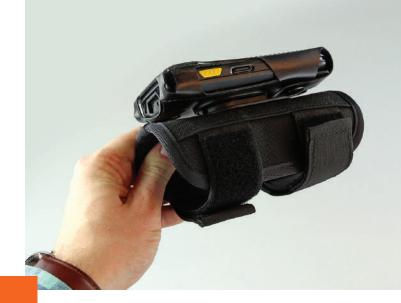

# WEARABLE ARM MOUNT

Wearable Arm Mount for devices with swivel clip equipped case. The soft inner layer and ergonomic design ensures comfort during prolonged use.

The swivel clip holds the device firmly and enables quick locking after turning by 90 degrees with the possibility of blocking every 45 degrees.

Straps allow smooth adjustment in the XS-XXL range and allows using the arm mount on thick clothing.

- Universal wearable Arm Mount - Functional case ZEBRA TC20/25 swivel clip nylon

Functional case ZEBRA TC20/25 swivel clip nylon
 Functional case ZEBRA TC20/25 swivel clip leather