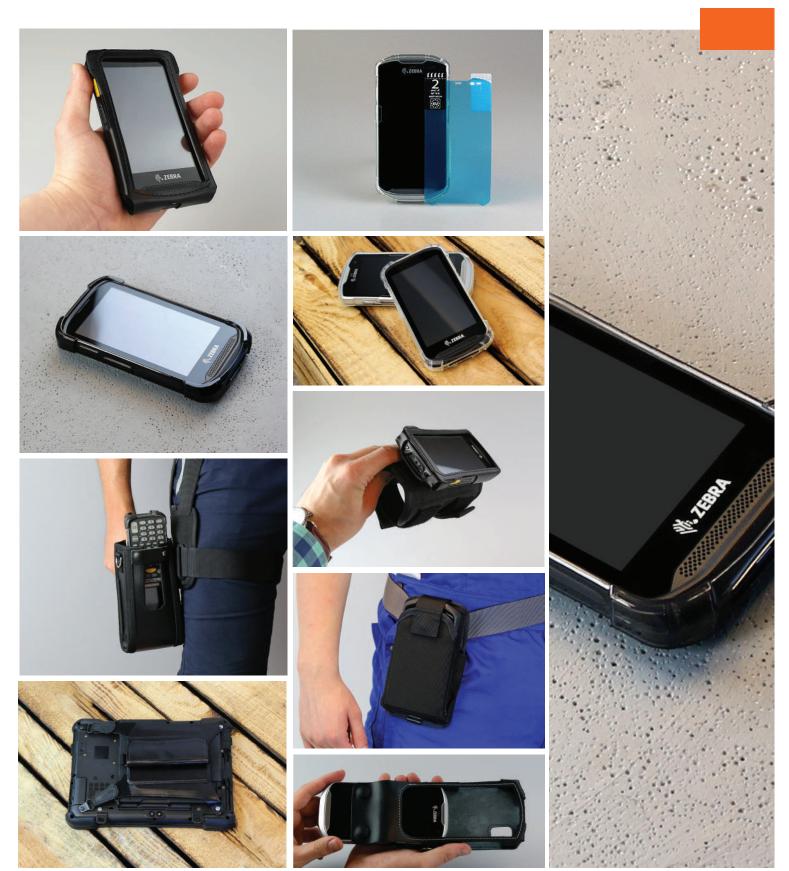

# RUBBER TPU CASES

Rubber TPU case has been designed to protect mobile terminals, barcode scanners and other devices while maintaining their full functionality and small size.

Made of durable material, adapted to a specific device model. Contoured and thickened corners create additional protection for the device. It can be equipped with a strap that facilitates gripping and prevents slipping out of the hand.

Protective case ZEBRA TC20/25 rubber TPU
 Protective case ZEBRA TC51/56/52/57 rubber TPU

Elastic hand strap TC20 TPU
 Elastic hand strap TC51 TPU