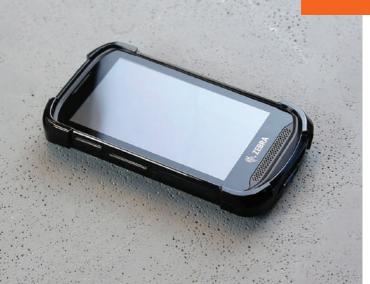

# RUBBER TPU CASES

Rubber TPU case has been designed to protect mobile terminals, barcode scanners and other devices while maintaining their full functionality and small size.

Made of durable material, adapted to a specific device model. Contoured and thickened corners create additional protection for the device. It can be equipped with a strap that facilitates gripping and prevents slipping out of the hand.

Protective case ZEBRA TC20/25 rubber TPU
 Protective case ZEBRA TC51/56/52/57 rubber TPU

Elastic hand strap TC20 TPU
 Elastic hand strap TC51 TPU