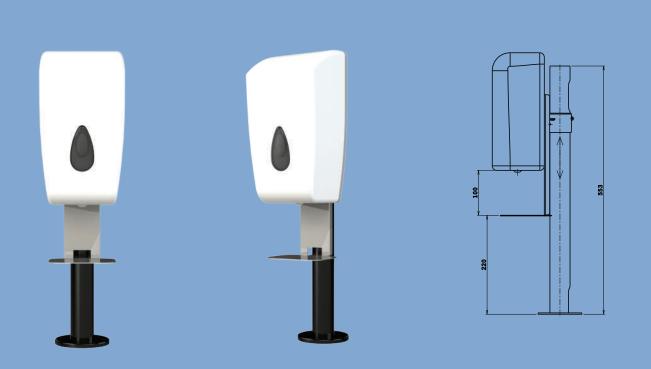

## PRODUCTION SERVICE AND INNOVATION

Simple desk stand included automatic touchless hands gel dispenser for hands sanitizer. Easy Installation on a desk without screws.

| Dimension       | 85L x 145D x 55H (mm) / Adjustable height of the sanitizer                                                      |
|-----------------|-----------------------------------------------------------------------------------------------------------------|
| Sensory type    | Infrared ray                                                                                                    |
| Sensor distance | 10(+/-2) cm                                                                                                     |
| Capacity        | 1000ml                                                                                                          |
| Power Supply    | 4 Alkaline "C" Cell batteries (not included), Battery life 30.000 drops                                         |
| GEL refill      | Easy refill from the top                                                                                        |
| Material        | Metal, INOX 306, ABS                                                                                            |
| Mounting        | 4 Screws (ISO 7050 4.2 x 16) or Adhesive 3M VHB 5952 (load supported by 3.23 cm <sup>2</sup> of product 1500 g) |