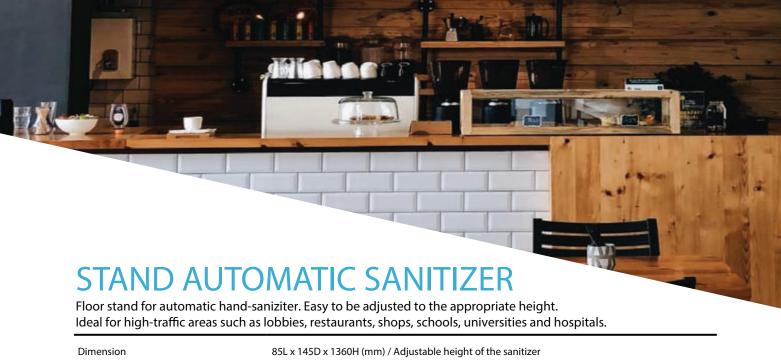

| Dimension    | 85L x 145D x 1360H (mm) / Adjustable height of the sanitizer |
|--------------|--------------------------------------------------------------|
| Installation | Wall Base Installation                                       |
| Material     | Metal, INOX 306, ABS                                         |