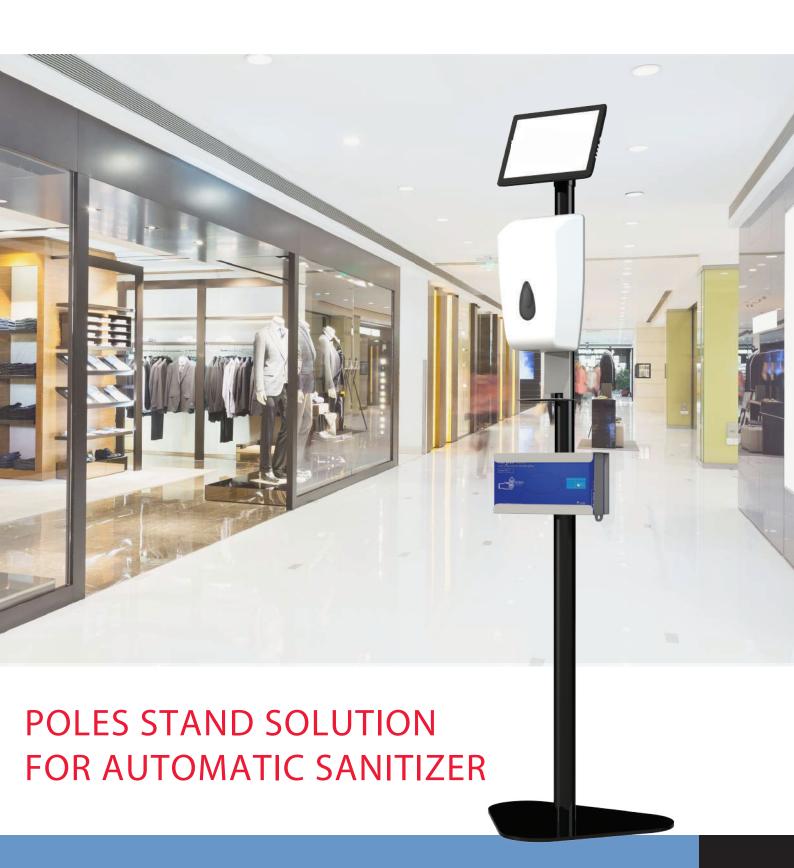

## ALREADY HAVE A FREE STANDING COMMERCIAL DISPENSER?

This stand is the perfect addition to your freestanding hand sanitizer dispenser. Adding your dispenser to a pole allows you to move it to a convenient place for your customers.