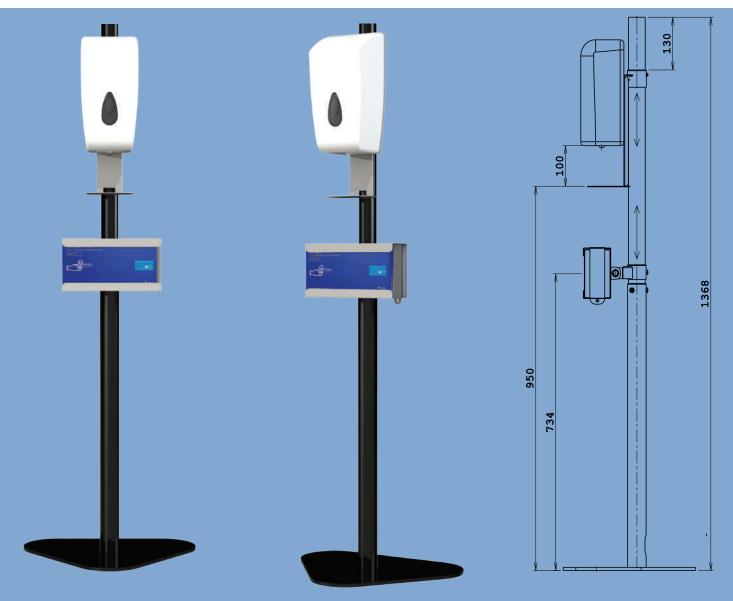

## ALREADY HAVE A FREE STANDING COMMERCIAL DISPENSER?

This stand is the perfect addition to your freestanding hand sanitizer dispenser. Adding your dispenser to a pole allows you to move it to a convenient place for your customers.

| SNS-P#55SG       | 85L x 145D x 55H (mm) / Adjustable height of the sanitizer   |
|------------------|--------------------------------------------------------------|
| SNS-P#1368SG     | 85L x 145D x 1368H (mm) / Adjustable height of the sanitizer |
| SNS-P#1368SG+V+G | 85L x 145D x 1368H (mm) / Adjustable height of the sanitizer |