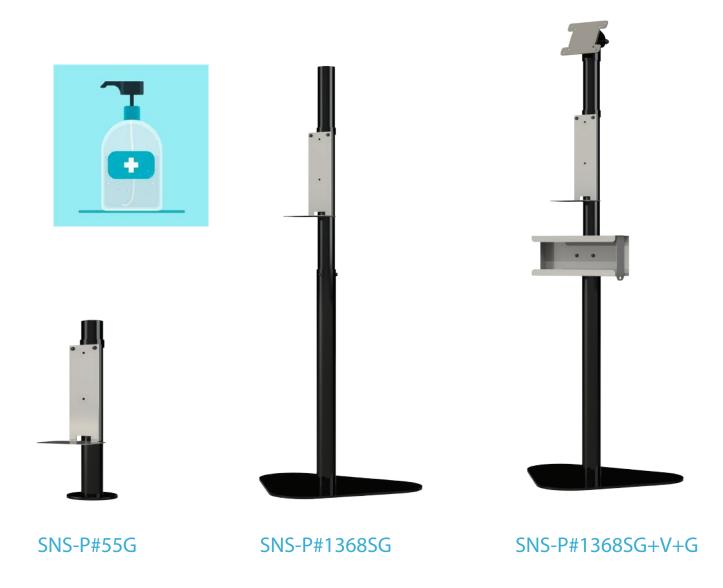

## PRODUCTION SERVICE AND INNOVATION

Simple desk stand included automatic touchless hands gel dispenser for hands sanitizer. Easy Installation on a desk without screws.

| Dimension       | 85L x 145D x 55H (mm) / Adjustable height of the sanitizer                                                      |
|-----------------|-----------------------------------------------------------------------------------------------------------------|
| Sensory type    | Infrared ray                                                                                                    |
| Sensor distance | 10(+/-2) cm                                                                                                     |
| Capacity        | 1000ml                                                                                                          |
| Power Supply    | 4 Alkaline "C" Cell batteries (not included), Battery life 30.000 drops                                         |
| GEL refill      | Easy refill from the top                                                                                        |
| Material        | Metal, INOX 306, ABS                                                                                            |
| Mounting        | 4 Screws (ISO 7050 4.2 x 16) or Adhesive 3M VHB 5952 (load supported by 3.23 cm <sup>2</sup> of product 1500 g) |

| Dimension    | 85L x 145D x 1360H (mm) / Adjustable height of the sanitizer |
|--------------|--------------------------------------------------------------|
| Installation | Wall Base Installation                                       |
| Material     | Metal, INOX 306, ABS                                         |

## DIGITAL STAND AUTOMATIC SANITIZER & VESA 75/100 (ACCESSORY)

Stand with VESA mounted on top which allow to install any device that can entertain your customer

| Dimension          | 85L x 145D x 1360H (mm) / Adjustable height of the sanitizer |
|--------------------|--------------------------------------------------------------|
| Installation       | Wall Base Installation                                       |
| Material           | Metal, INOX 306, ABS                                         |
| VESA 75/100 on TOP | Adjustable tilt, Cable management inside the pole.           |

Specification Automatic Hand Sanitizer please refer page 2.

| Dimension         | 85L x 145D x 1360H (mm) / Adjustable height of the sanitizer |
|-------------------|--------------------------------------------------------------|
| Installation      | Wall Base Installation                                       |
| Material          | Metal, INOX 306, ABS                                         |
| Gloves box holder | 150 x 250 x 93 (mm)                                          |

| SNS-P#55SG       | 85L x 145D x 55H (mm) / Adjustable height of the sanitizer   |
|------------------|--------------------------------------------------------------|
| SNS-P#1368SG     | 85L x 145D x 1368H (mm) / Adjustable height of the sanitizer |
| SNS-P#1368SG+V+G | 85L x 145D x 1368H (mm) / Adjustable height of the sanitizer |