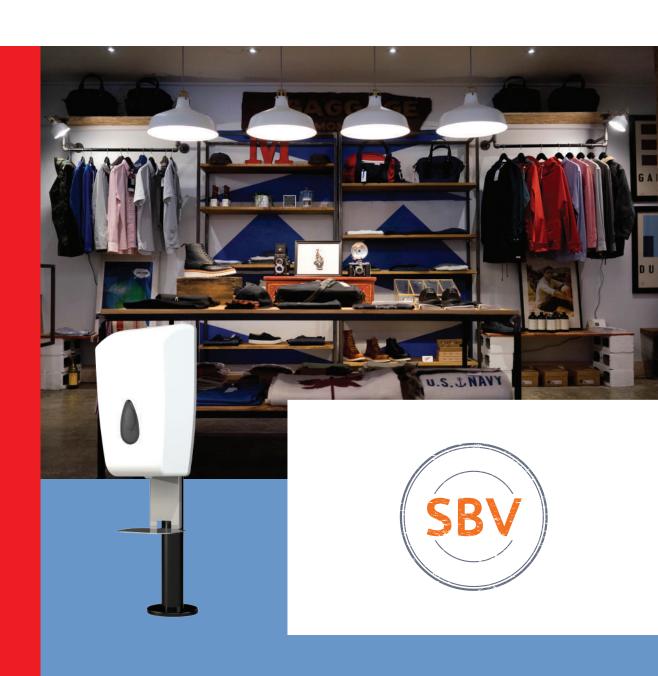

## ALREADY HAVE A FREE STANDING COMMERCIAL DISPENSER?

This stand is the perfect addition to your freestanding hand sanitizer dispenser. Adding your dispenser to a pole allows you to move it to a convenient place for your customers.