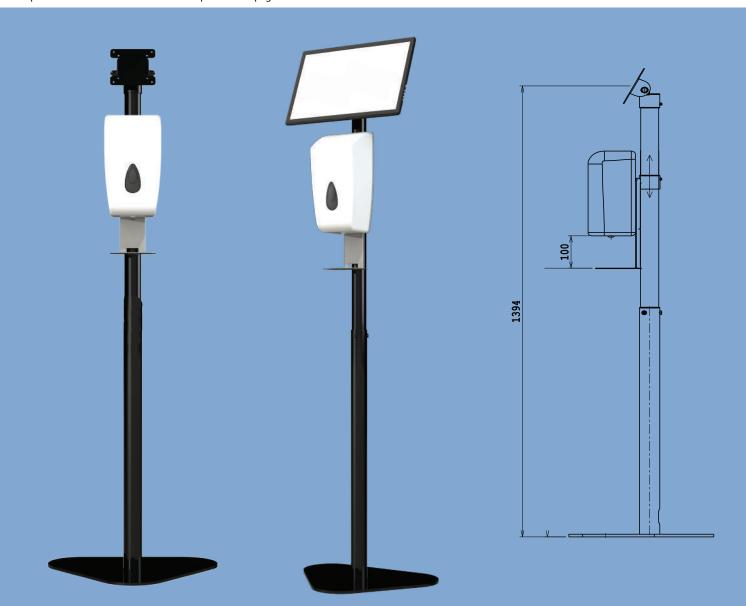

## DIGITAL STAND AUTOMATIC SANITIZER & VESA 75/100 (ACCESSORY)

Stand with VESA mounted on top which allow to install any device that can entertain your customer

| Dimension          | 85L x 145D x 1360H (mm) / Adjustable height of the sanitizer |
|--------------------|--------------------------------------------------------------|
| Installation       | Wall Base Installation                                       |
| Material           | Metal, INOX 306, ABS                                         |
| VESA 75/100 on TOP | Adjustable tilt, Cable management inside the pole.           |