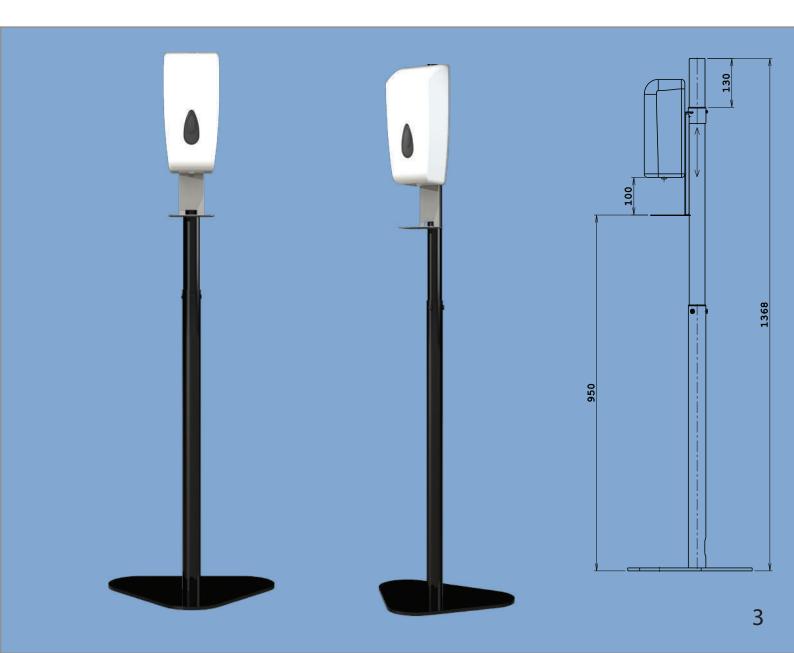

| SNS-P#55SG       | 85L x 145D x 55H (mm) / Adjustable height of the sanitizer   |
|------------------|--------------------------------------------------------------|
| SNS-P#1368SG     | 85L x 145D x 1368H (mm) / Adjustable height of the sanitizer |
| SNS-P#1368SG+V+G | 85L x 145D x 1368H (mm) / Adjustable height of the sanitizer |