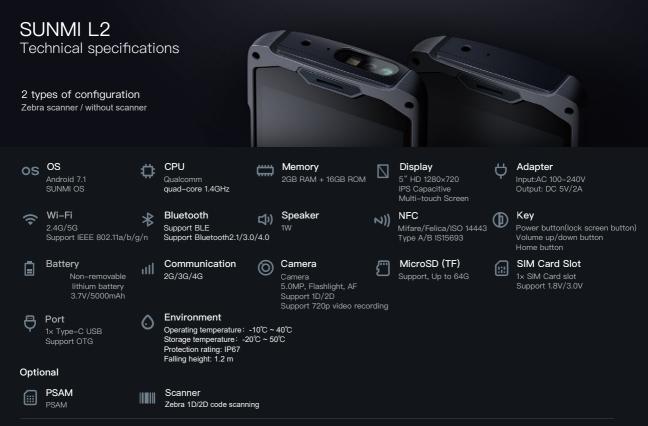

## Industrial level handheld POS SUNMI L2

5.0" HD IPS display Qualcomm chip 2GB RAM+16GB ROM Built-in dual card slot supports 4G full Netcom NFC Optional Zebra scan head 1D/2D professional scan code **Optional PSAM** 

## Note

Real memory will be reduced due to a number of factors, and there are differences. Operating system also occupies part of the memory.
Actual product specifications when sold take precedence over what may be listed at this catalogue; Any changes may be made without prior notification.