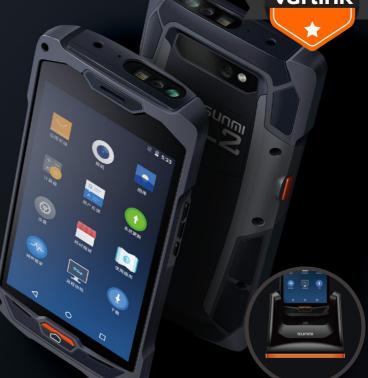

## Industrial level handheld POS SUNMI L2

5.0" HD IPS display Qualcomm chip 2GB RAM+16GB ROM Built-in dual card slot supports 4G full Netcom NFC Optional Zebra scan head 1D/2D professional scan code **Optional PSAM** 

Across the industrial and commercial consumer fields

Scanning

5000mAh rugged design

IP67

Optional single stand charger